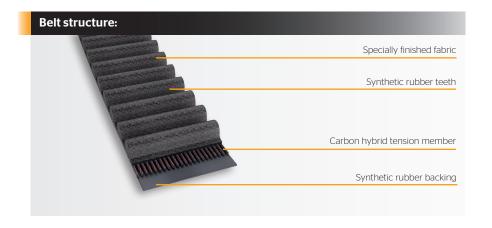

# **CONTI® SYNCHROFORCE CARBON**

Heavy-duty timing belts for high acceleration forces and shock loads

# **Properties:**

- ${\color{red} \circ}$  Temperature-resistant (depending on use) from -30 °C to +130 °C
- Antistatic according to ISO 9563
- Resistant to oil
- Tropic-proof
- Resistant to aging and ozone
- Suitable for counterflexing
- Maintenance-free