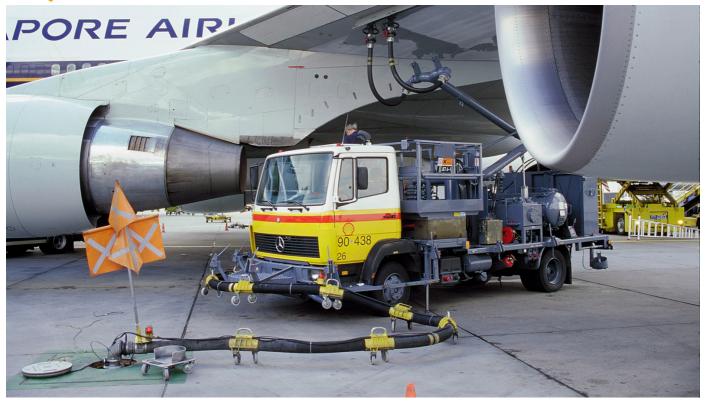

## **APPLICATIONS**

Aviation Refueling, Channels, Chemical and petrochemical industry, Fuel Handling - Defueling & Refueling, Harbours, Large tank units, Petrol stations, Pharmaceutical and cosmetic industry, Shipping industry, Tank ships, Tank truck

## **FLOW MEDIUM**

Benzine, Chemicals, Cleaning and disinfection agents , Fuel, Fuel oil, Kerosene  $\,$ 